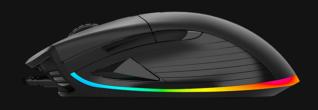

## **ACRUX**

ALL ABOUT GAMING

10K DPI

- Backlit optical mouse for gaming
- 10000 dpi PixArt gaming-grade sensor
- 3-button thumb zone
- 40 mm high profile ergonomic shape for optimal palm support
- Anti-sweat coating for premium comfort and feel
- Main buttons with Huano mechanical switches rated for 20 Million clicks
- RGB lighting with multiple dynamic visual effects
- AQIRYS software for in-depth customization (lighting, macro, dpi, etc.)
- Ultra-light and flexible braided USB cable