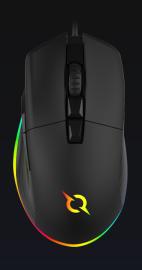

## **ACRUX**

ALL ABOUT GAMING

10K DPI

- Backlit optical mouse for gaming
- 10000 dpi PixArt gaming-grade sensor
- 3-button thumb zone
- 40 mm high profile ergonomic shape for optimal palm support
- Anti-sweat coating for premium comfort and feel
- Main buttons with Huano mechanical switches rated for 20 Million clicks
- RGB lighting with multiple dynamic visual effects
- AQIRYS software for in-depth customization (lighting, macro, dpi, etc.)
- Ultra-light and flexible braided USB cable