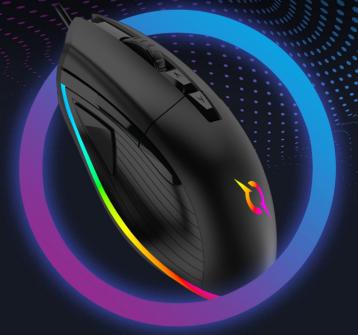

## **ACRUX**

ALL ABOUT GAMING

10K DPI

- Backlit optical mouse for gaming
- 10000 dpi PixArt gaming-grade sensor
- 3-button thumb zone
- 40 mm high profile ergonomic shape for optimal palm support
- Anti-sweat coating for premium comfort and feel
- Main buttons with Huano mechanical switches rated for 20 Million clicks
- RGB lighting with multiple dynamic visual effects
- AQIRYS software for in-depth customization (lighting, macro, dpi, etc.)
- Ultra-light and flexible braided USB cable